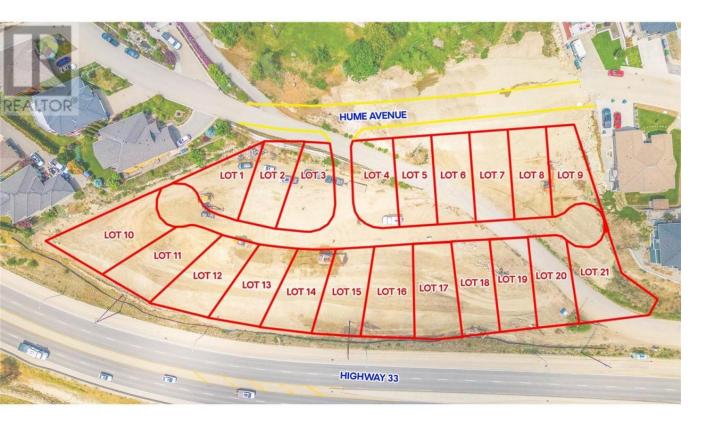

## #Prop Lot 15 Hume Avenue Kelowna British Columbia

\$3/9,000

Welcome to Black Mountain, 21 lot subdivision that offers lake, mountain & valley views! The homesites will accommodate an excellent variety of lots including walk-outs, fairly level entry & grade level entry lots. The Black Mountain location features walking, hiking trails & parks nearby. Bring your own Builder & No time restriction to Build! Registration of these lots now open. (id:6769)