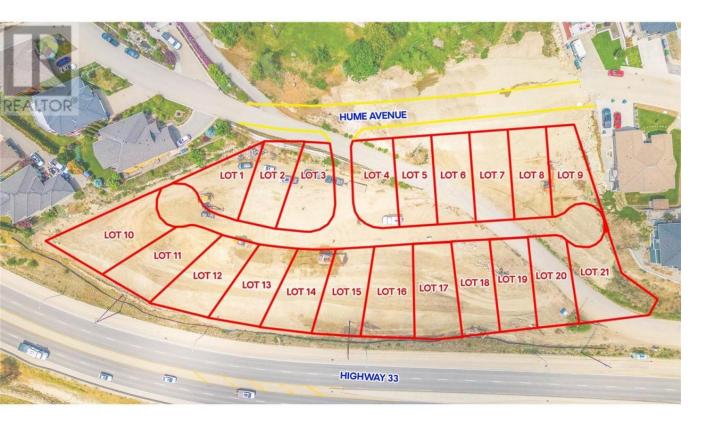

## #Prop Lot 2 Hume Avenue Kelowna British Columbia

\$3/9,000

Welcome to Black Mountain, 21 lot subdivision that offers lake, mountain & valley views! The homesites will accommodate an excellent variety of lots including walk-outs, fairly level entry & grade level entry lots. The Black Mountain location features walking, hiking trails & parks nearby. Bring your own Builder & No time restriction to Build! Registration of these lots now open. (id:6769)