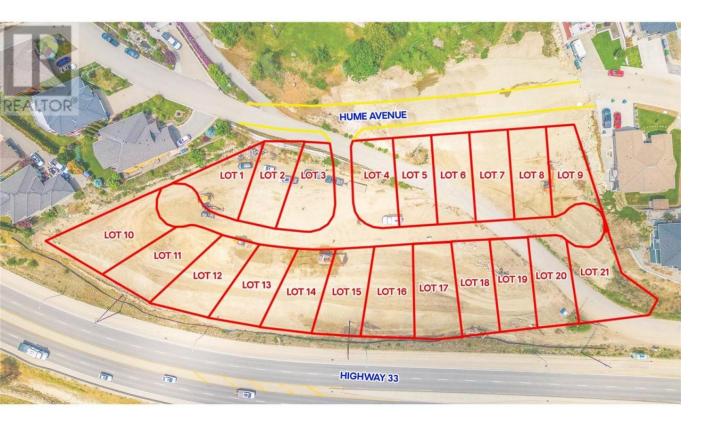

## #Prop Lot 20 Hume Avenue Kelowna British Columbia

\$3/9,000

Welcome to Blackmountain, 21 lot subdivision that offers lake, mountain & valley views! The homesites will accommodate an excellent variety of lots including walk-outs, fairly level entry & grade level entry lots. The Blackmountain location features walking, hiking trails & parks nearby. Bring your own Builder & No time restriction to Build! Registration of these lots now open. (id:6769)