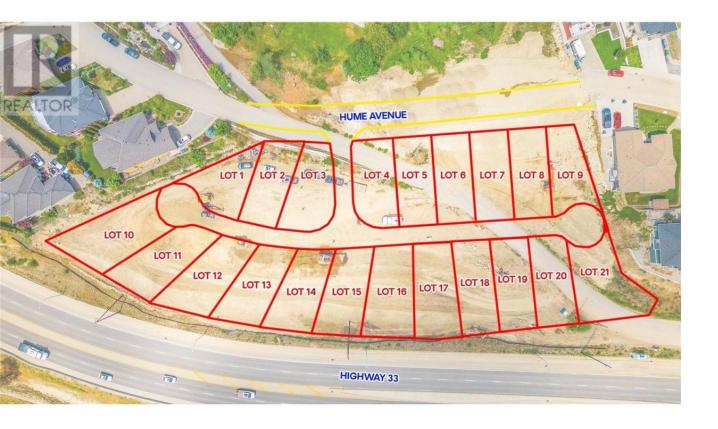

## #Prop Lot 3 Hume Avenue Kelowna British Columbia

\$3/9,000

Welcome to Black Mountain, 21 lot subdivision that offers lake, mountain & valley views! The homesites will accommodate an excellent variety of lots including walk-outs, fairly level entry & grade level entry lots. The Black Mountain location features walking, hiking trails & parks nearby. Bring your own Builder & No time restriction to Build! Registration of these lots now open. (id:6769)