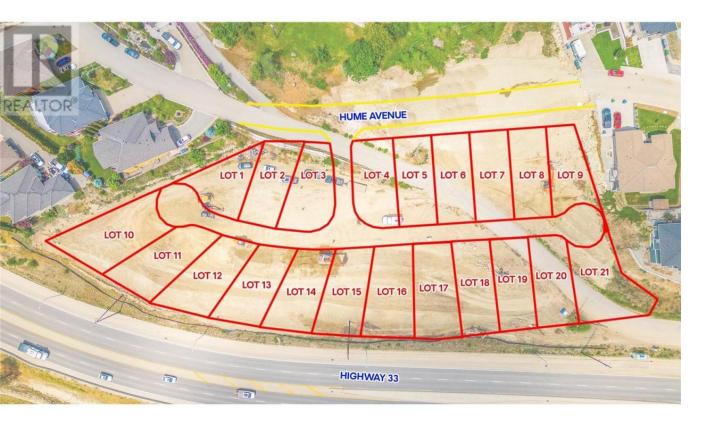

## #Prop Lot 4 Hume Avenue Kelowna British Columbia

\$3/9,000

Welcome to Black Mountain, 21 lot subdivision that offers lake, mountain & valley views! The homesites will accommodate an excellent variety of lots including walk-outs, fairly level entry & grade level entry lots. The Black Mountain location features walking, hiking trails & parks nearby. Bring your own Builder & No time restriction to Build! Registration of these lots now open. (id:6769)