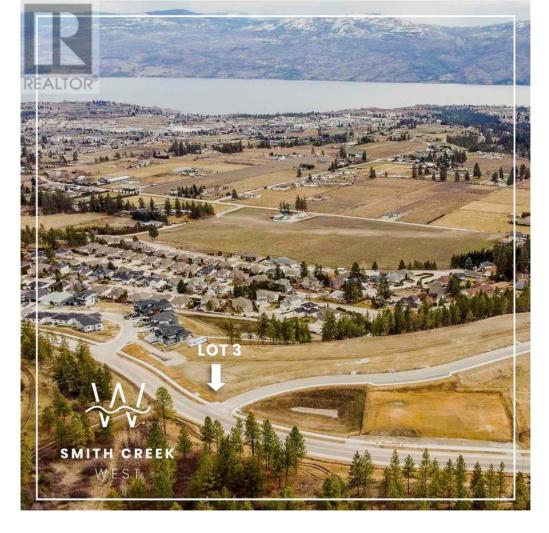

## Scenic Ridge Drive West Kelowna British Columbia

\$309,900

It's 2020 at Smith Creek West!! For a very limited time, we have rolled back the pricing on our Phase 2 homesites by up to 25%, so don't miss your chance to take advantage of this exciting offer! After many months of design and detail work with our Guidelines consultant, and the City, we are excited to bring you the finest, most diverse and well integrated family homesites in West Kelowna. This exciting new family neighborhood is sure to delight with its spectacular lake, mountain, and rural vistas, easy access and proximity to all the ever expanding amenities of West Kelowna. Designed to integrate well with the native environment, and respect the history of the area, a quiet walk, hiking, mountain biking, and more are all available at your back door. We are confident that you'll something that satisfies your home design preferences, space requirement and budget with the same stunning natural surroundings, neighbourhood focus, easy access, and proximity to the amenities that lead to a very quick "sellout" of the previous phase. This is a flat homesite which will accommodate a variety of home designs with easy and level access and great LAKEVIEW potential. Two year time limit to build, and you can bring your own builder! Subdivision registration anticipated by the end of March 2024. (id:6769)