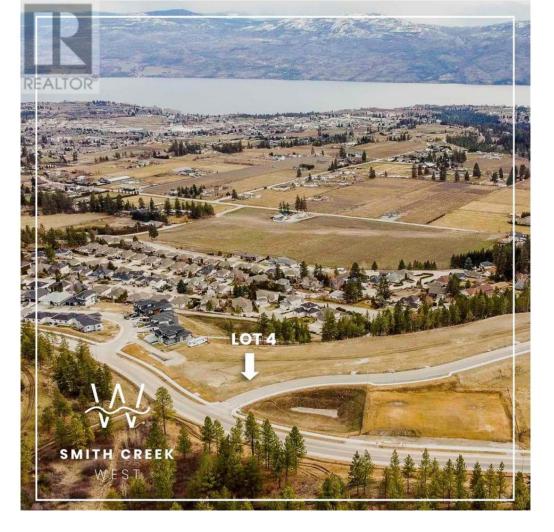

## Scenic Ridge Drive West Kelowna British Columbia

\$359,900

It's 2020 at Smith Creek West!! For a very limited time, we have rolled back the pricing on our Phase 2 homesites by up to 25%, so don't miss your chance to take advantage of this exciting offer! After many months of design and detail work with our Guidelines consultant, and the City, we are excited to bring you the finest, most diverse and well integrated family homesites in West Kelowna. This exciting new family neighborhood is sure to delight with its spectacular lake, mountain, and rural vistas, easy access and proximity to all the ever expanding amenities of West Kelowna. Designed to integrate well with the native environment, and respect the history of the area, a quiet walk, hiking, mountain biking, and more are all available at your back door. We are confident that you'll something that satisfies your home design preferences, space requirement and budget with the same stunning natural surroundings, neighbourhood focus, easy access, and proximity to the amenities that lead to a very quick "sellout" of the previous phase. This is a walk-out homesite which will accommodate rancher or two story design with easy and level access and great LAKEVIEW potential. Two year time limit to build, and you can bring your own builder! Subdivision registration anticipated by the end of March 2024. (id:6769)