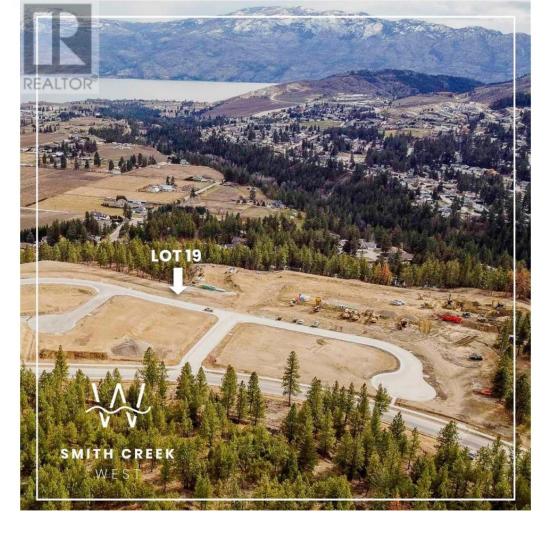

## Scenic Ridge Drive West Kelowna British Columbia

\$369,900

It's 2020 at Smith Creek West!! For a very limited time, we have rolled back the pricing on our Phase 2 homesites by up to 25%, so don't miss your chance to take advantage of this exciting offer! After many months of design and detail work with our Guidelines consultant, and the City, we are excited to bring you the finest, most diverse and well integrated family homesites in West Kelowna. This exciting new family neighborhood is sure to delight with its spectacular lake, mountain, and rural vistas, easy access and proximity to all the ever expanding amenities of West Kelowna. Designed to integrate well with the native environment, and respect the history of the area, a quiet walk, hiking, mountain biking, and more are all available at your back door. We are confident that you'll something that satisfies your home design preferences, space requirement and budget with the same stunning natural surroundings, neighbourhood focus, easy access, and proximity to the amenities that lead to a very quick "sellout" of the previous phase. This is a walk-out homesite which will accommodate rancher or two story design with walkout basement, with easy and level access. Two year time limit to build, and you can bring your own builder! Subdivision registration anticipated by the end of March 2024. (id:6769)