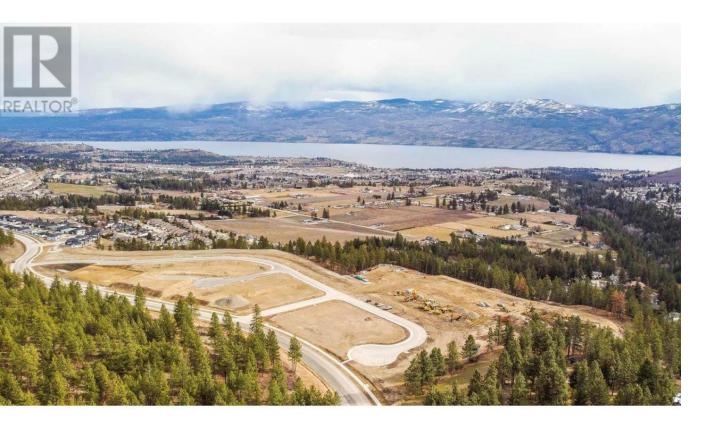

## Lot 20 Scenic Ridge Drive West Kelowna British Columbia

\$359,900

There is lots of activity these days at Smith Creek West!! Don't even consider starting your new home without having an in depth look at the gorgeous surroundings that await you here. You'll find the most attractive homesite pricing to be had in West Kelowna and perhaps the Valley! This exciting family neighborhood is sure to delight with its spectacular lake, mountain, and rural vistas, easy access and proximity to all the ever expanding amenities of West Kelowna. Designed to integrate well with the native environment, and respect the history of the area, a quiet walk, hiking, mountain biking, and more are all available at your back door. We are confident that you'll find something that satisfies your home design preferences, space requirement and budget with the same stunning natural surroundings, neighbourhood focus, easy access, and proximity to the amenities that lead to a very quick "sellout" of the previous phase. An 18 month time limit to begin construction, and the fact that you can bring your own builder are further attractions. Right now! is a great time to take it all in. (id:6769)