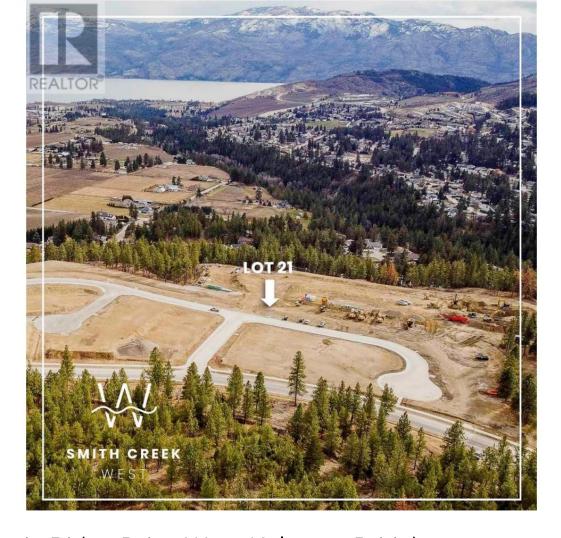

## Scenic Ridge Drive West Kelowna British Columbia

\$339,900

It's 2020 at Smith Creek West!! For a very limited time, we have rolled back the pricing on our Phase 2 homesites by up to 25%, so don't miss your chance to take advantage of this exciting offer! After many months of design and detail work with our Guidelines consultant, and the City, we are excited to bring you the finest, most diverse and well integrated family homesites in West Kelowna. This exciting new family neighborhood is sure to delight with its spectacular lake, mountain, and rural vistas, easy access and proximity to all the ever expanding amenities of West Kelowna. Designed to integrate well with the native environment, and respect the history of the area, a quiet walk, hiking, mountain biking, and more are all available at your back door. We are confident that you'll something that satisfies your home design preferences, space requirement and budget with the same stunning natural surroundings, neighbourhood focus, easy access, and proximity to the amenities that lead to a very quick "sellout" of the previous phase. This is a flat homesite which will accommodate a variety of different home designs, with easy and level access. Two year time limit to build, and you can bring your own builder! Subdivision registration anticipated by the end of March 2024. (id:6769)