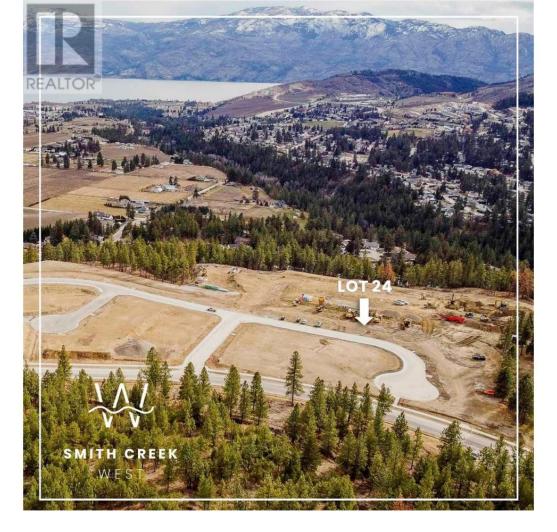

## Scenic Ridge Drive West Kelowna British Columbia

\$349,900

It's 2020 at Smith Creek West!! For a very limited time, we have rolled back the pricing on our Phase 2 homesites by up to 25%, so don't miss your chance to take advantage of this exciting offer! After many months of design and detail work with our Guidelines consultant, and the City, we are excited to bring you the finest, most diverse and well integrated family homesites in West Kelowna. This exciting new family neighborhood is sure to delight with its spectacular lake, mountain, and rural vistas, easy access and proximity to all the ever expanding amenities of West Kelowna. Designed to integrate well with the native environment, and respect the history of the area, a quiet walk, hiking, mountain biking, and more are all available at your back door. We are confident that you'll something that satisfies your home design preferences, space requirement and budget with the same stunning natural surroundings, neighbourhood focus, easy access, and proximity to the amenities that lead to a very quick "sellout" of the previous phase. This is a flat homesite which will accommodate a variety of different home designs, with easy and level access. Two year time limit to build, and you can bring your own builder! Subdivision registration anticipated by the end of March 2024. (id:6769)