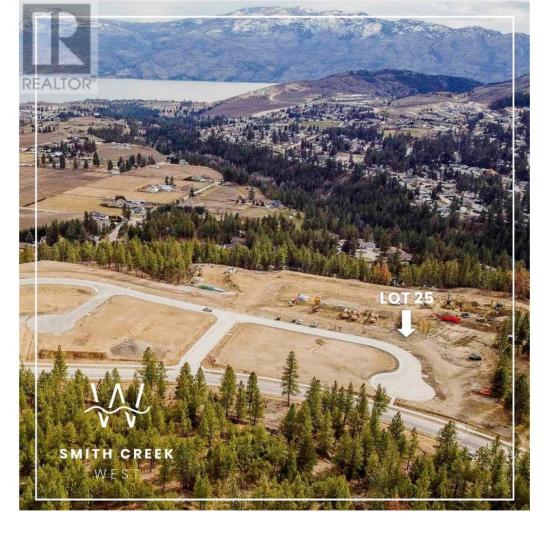

## Scenic Ridge Drive West Kelowna British Columbia

\$419,900

It's 2020 at Smith Creek West!! For a very limited time, we have rolled back the pricing on our Phase 2 homesites by up to 25%, so don't miss your chance to take advantage of this exciting offer! After many months of design and detail work with our Guidelines consultant, and the City, we are excited to bring you the finest, most diverse and well integrated family homesites in West Kelowna. This exciting new family neighborhood is sure to delight with its spectacular lake, mountain, and rural vistas, easy access and proximity to all the ever expanding amenities of West Kelowna. Designed to integrate well with the native environment, and respect the history of the area, a quiet walk, hiking, mountain biking, and more are all available at your back door. We are confident that you'll something that satisfies your home design preferences, space requirement and budget with the same stunning natural surroundings, neighbourhood focus, easy access, and proximity to the amenities that lead to a very quick "sellout" of the previous phase. This is a flat homesite which will accommodate a variety of different home designs, with easy and level access and a pool sized yard. Two year time limit to build, and you can bring your own builder! Subdivision registration anticipated by the end of March 2024. (id:6769)