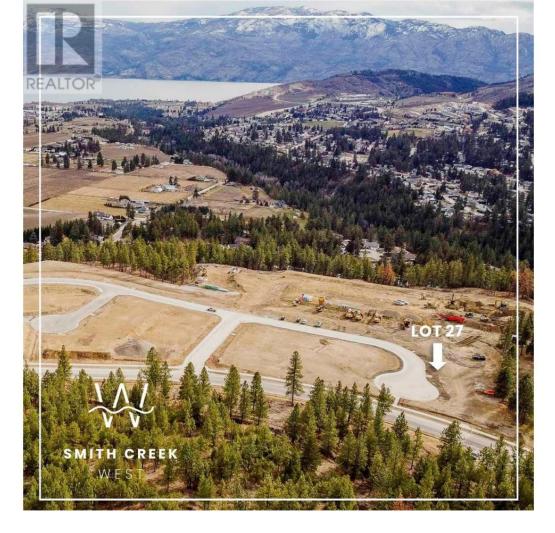

## Scenic Ridge Drive West Kelowna British Columbia

\$359,900

It's 2020 at Smith Creek West!! For a very limited time, we have rolled back the pricing on our Phase 2 homesites by up to 25%, so don't miss your chance to take advantage of this exciting offer! After many months of design and detail work with our Guidelines consultant, and the City, we are excited to bring you the finest, most diverse and well integrated family homesites in West Kelowna. This exciting new family neighborhood is sure to delight with its spectacular lake, mountain, and rural vistas, easy access and proximity to all the ever expanding amenities of West Kelowna. Designed to integrate well with the native environment, and respect the history of the area, a quiet walk, hiking, mountain biking, and more are all available at your back door. We are confident that you'll something that satisfies your home design preferences, space requirement and budget with the same stunning natural surroundings, neighbourhood focus, easy access, and proximity to the amenities that lead to a very quick "sellout" of the previous phase. This is a flat homesite which will accommodate a variety of different home designs, with easy and level access and a private back yard. Two year time limit to build, and you can bring your own builder! Subdivision registration anticipated by the end of March 2024. (id:6769)