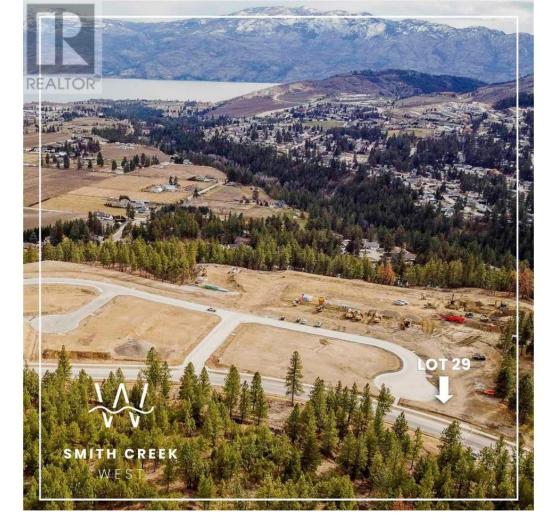

## Scenic Ridge Drive West Kelowna British Columbia

\$314,900

It's 2020 at Smith Creek West!! For a very limited time, we have rolled back the pricing on our Phase 2 homesites by up to 25%, so don't miss your chance to take advantage of this exciting offer! After many months of design and detail work with our Guidelines consultant, and the City, we are excited to bring you the finest, most diverse and well integrated family homesites in West Kelowna. This exciting new family neighborhood is sure to delight with its spectacular lake, mountain, and rural vistas, easy access and proximity to all the ever expanding amenities of West Kelowna. Designed to integrate well with the native environment, and respect the history of the area, a quiet walk, hiking, mountain biking, and more are all available at your back door. We are confident that you'll something that satisfies your home design preferences, space requirement and budget with the same stunning natural surroundings, neighbourhood focus, easy access, and proximity to the amenities that lead to a very quick "sellout" of the previous phase. This is a flat homesite which will accommodate a variety of different home designs, with easy and level access and a private back yard. Two year time limit to build, and you can bring your own builder! Subdivision registration anticipated by the end of March 2024. (id:6769)