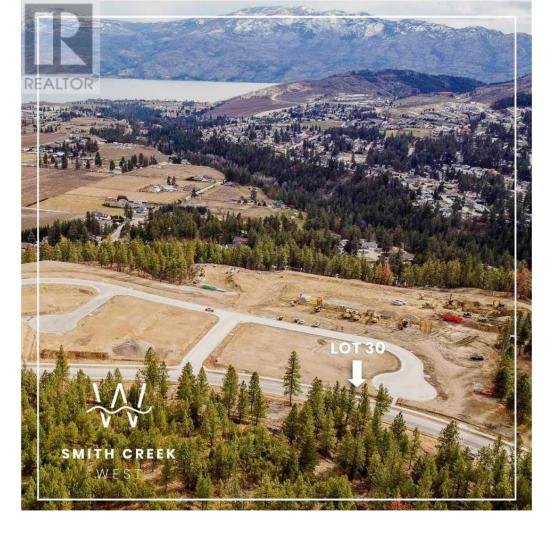

## Scenic Ridge Drive West Kelowna British Columbia

\$309,900

It's 2020 at Smith Creek West!! For a very limited time, we have rolled back the pricing on our Phase 2 homesites by up to 25%, so don't miss your chance to take advantage of this exciting offer! After many months of design and detail work with our Guidelines consultant, and the City, we are excited to bring you the finest, most diverse and well integrated family homesites in West Kelowna. This exciting new family neighborhood is sure to delight with its spectacular lake, mountain, and rural vistas, easy access and proximity to all the ever expanding amenities of West Kelowna. Designed to integrate well with the native environment, and respect the history of the area, a quiet walk, hiking, mountain biking, and more are all available at your back door. We are confident that you'll something that satisfies your home design preferences, space requirement and budget with the same stunning natural surroundings, neighbourhood focus, easy access, and proximity to the amenities that lead to a very quick "sellout" of the previous phase. This is a flat homesite which will accommodate a variety of different home designs, with easy and level access. Two year time limit to build, and you can bring your own builder! Subdivision registration anticipated by the end of March 2024. (id:6769)