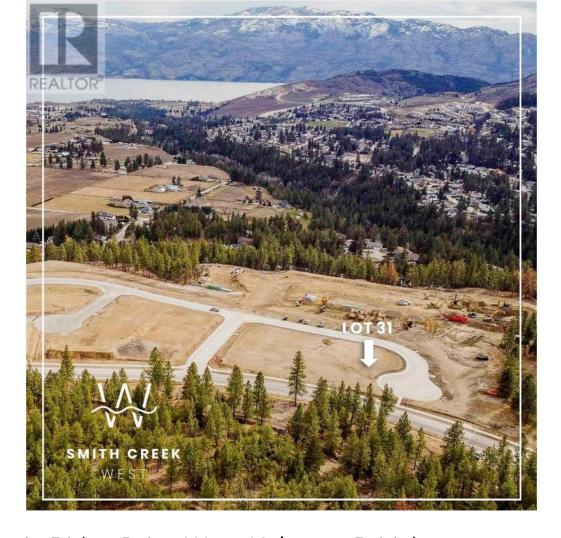

## Scenic Ridge Drive West Kelowna British Columbia

\$329,900

It's 2020 at Smith Creek West!! For a very limited time, we have rolled back the pricing on our Phase 2 homesites by up to 25%, so don't miss your chance to take advantage of this exciting offer! After many months of design and detail work with our Guidelines consultant, and the City, we are excited to bring you the finest, most diverse and well integrated family homesites in West Kelowna. This exciting new family neighborhood is sure to delight with its spectacular lake, mountain, and rural vistas, easy access and proximity to all the ever expanding amenities of West Kelowna. Designed to integrate well with the native environment, and respect the history of the area, a quiet walk, hiking, mountain biking, and more are all available at your back door. We are confident that you'll something that satisfies your home design preferences, space requirement and budget with the same stunning natural surroundings, neighbourhood focus, easy access, and proximity to the amenities that lead to a very quick "sellout" of the previous phase. This is a flat homesite which will accommodate a variety of different home designs, with easy and level access. Two year time limit to build, and you can bring your own builder! Subdivision registration anticipated by the end of March 2024. (id:6769)