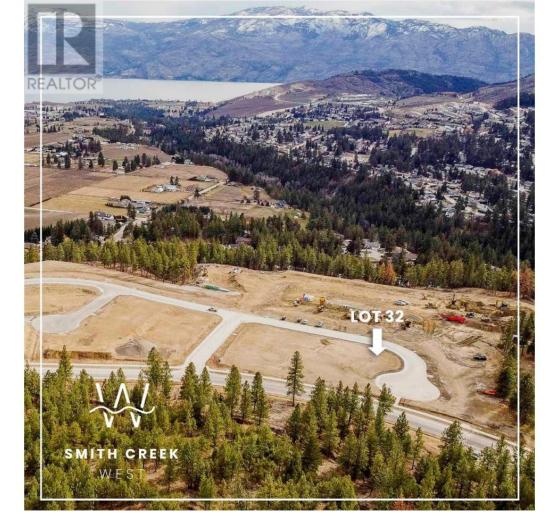

## Scenic Ridge Drive West Kelowna British Columbia

\$319,900

It's 2020 at Smith Creek West!! For a very limited time, we have rolled back the pricing on our Phase 2 homesites by up to 25%, so don't miss your chance to take advantage of this exciting offer! After many months of design and detail work with our Guidelines consultant, and the City, we are excited to bring you the finest, most diverse and well integrated family homesites in West Kelowna. This exciting new family neighborhood is sure to delight with its spectacular lake, mountain, and rural vistas, easy access and proximity to all the ever expanding amenities of West Kelowna. Designed to integrate well with the native environment, and respect the history of the area, a quiet walk, hiking, mountain biking, and more are all available at your back door. We are confident that you'll something that satisfies your home design preferences, space requirement and budget with the same stunning natural surroundings, neighbourhood focus, easy access, and proximity to the amenities that lead to a very quick "sellout" of the previous phase. This is a flat homesite which will accommodate a variety of different home designs, with easy and level access. Two year time limit to build, and you can bring your own builder! Subdivision registration anticipated by the end of March 2024. (id:6769)