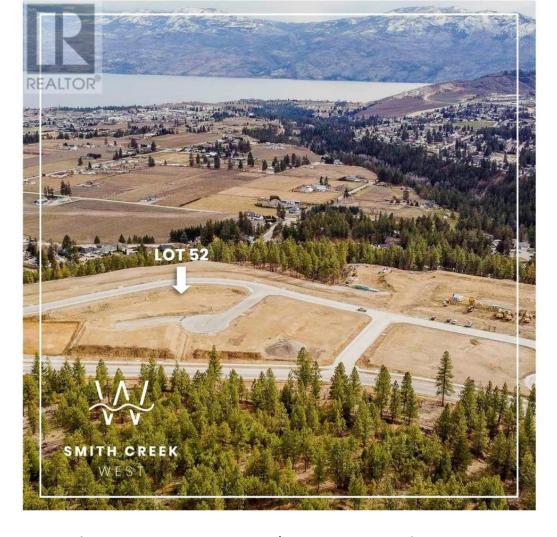

## Scenic Ridge Drive West Kelowna British Columbia

\$339,900

It's 2020 at Smith Creek West!! For a very limited time, we have rolled back the pricing on our Phase 2 homesites by up to 25%, so don't miss your chance to take advantage of this exciting offer! After many months of design and detail work with our Guidelines consultant, and the City, we are excited to bring you the finest, most diverse and well integrated family homesites in West Kelowna. This exciting new family neighborhood is sure to delight with its spectacular lake, mountain, and rural vistas, easy access and proximity to all the ever expanding amenities of West Kelowna. Designed to integrate well with the native environment, and respect the history of the area, a quiet walk, hiking, mountain biking, and more are all available at your back door. We are confident that you'll something that satisfies your home design preferences, space requirement and budget with the same stunning natural surroundings, neighbourhood focus, easy access, and proximity to the amenities that lead to a very quick "sellout" of the previous phase. This is a walk-out homesite which will accommodate a variety of different home designs, with easy and level access. Two year time limit to build, and you can bring your own builder! Subdivision registration anticipated by the end of March 2024. (id:6769)