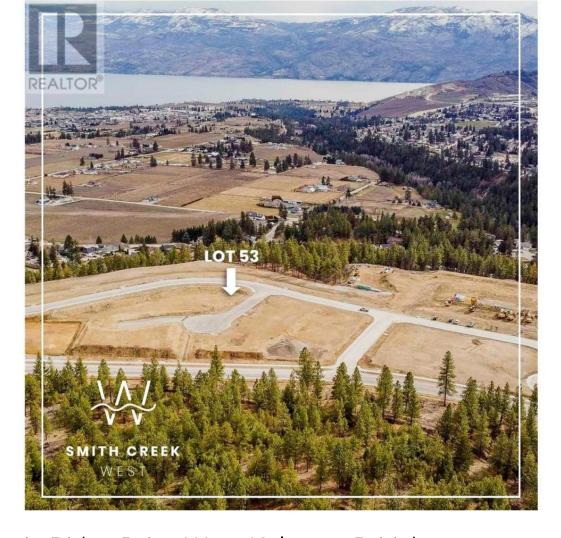

## Scenic Ridge Drive West Kelowna British Columbia

\$359,900

It's 2020 at Smith Creek West!! For a very limited time, we have rolled back the pricing on our Phase 2 homesites by up to 25%, so don't miss your chance to take advantage of this exciting offer! After many months of design and detail work with our Guidelines consultant, and the City, we are excited to bring you the finest, most diverse and well integrated family homesites in West Kelowna. This exciting new family neighborhood is sure to delight with its spectacular lake, mountain, and rural vistas, easy access and proximity to all the ever expanding amenities of West Kelowna. Designed to integrate well with the native environment, and respect the history of the area, a quiet walk, hiking, mountain biking, and more are all available at your back door. We are confident that you'll something that satisfies your home design preferences, space requirement and budget with the same stunning natural surroundings, neighbourhood focus, easy access, and proximity to the amenities that lead to a very quick "sellout" of the previous phase. This is a walk-out homesite which will accommodate a variety of different home designs, with easy and level access. Two year time limit to build, and you can bring your own builder! Subdivision registration anticipated by the end of March 2024. (id:6769)