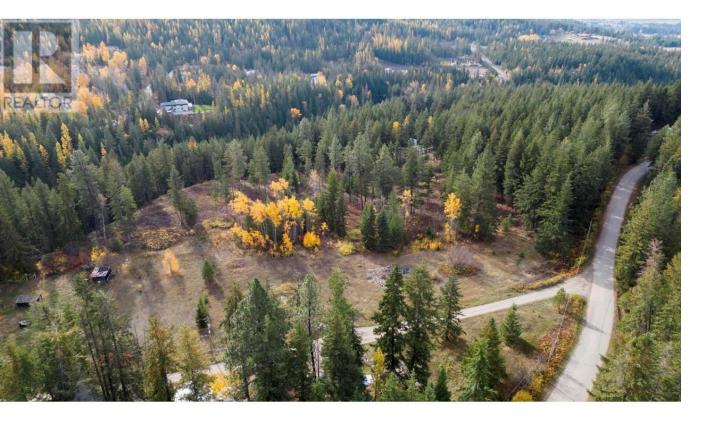

## Wallace Road Vernon British Columbia

Amazing Development Opportunity! This beautiful property is situated on a highly sought after road in the breathtaking BX area and on the way to to BC's third largest ski area in the winter & one of Canada's largest downhill and cross country bike parks in the summer (Silver Star Mountain). These two parcels, along with a third parcel (to be sold separate), give you a combined total of 31.62 acres with the possibility to subdivide into 5 unique build lots. All currently zoned as Country Residential. Ask your trusted Agent for more details and to see a proposed lot layout. (id:6769)