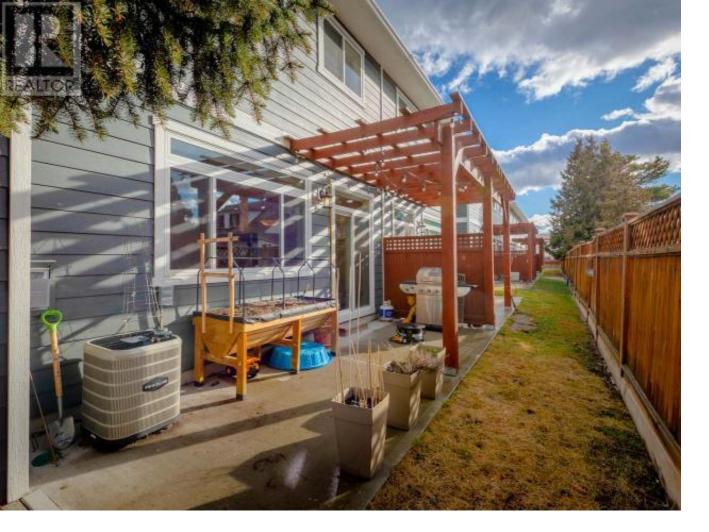

## Summerland British Columbia

Welcome to Solstice Lane, a quaint 7 unit Townhouse complex in the heart of Summerland and steps to all amenities. This end unit townhome was built in 2015, and features modern interior finishings with classic Craftsman exterior design. Key features of this 1611 sqft townhome include 3 bedroom, 2.5 baths, an open flex space upstairs, 9' ceilings, quartz counters throughout with soft close cabinetry, stainless appliances and a gas fireplace provides adequate parking for your needs. Large windows provide for wonderful natural light throughout. There is a west facing private patio out back with a gas bib for your BBQ, and an East facing upper floor deck provides for mountain views and wonderful morning sun. Ample storage under the stairs as well as in the crawl space. Rentals are allowed with some restrictions, and 1 medium sized dog or 1 cat permitted. (id:6769)