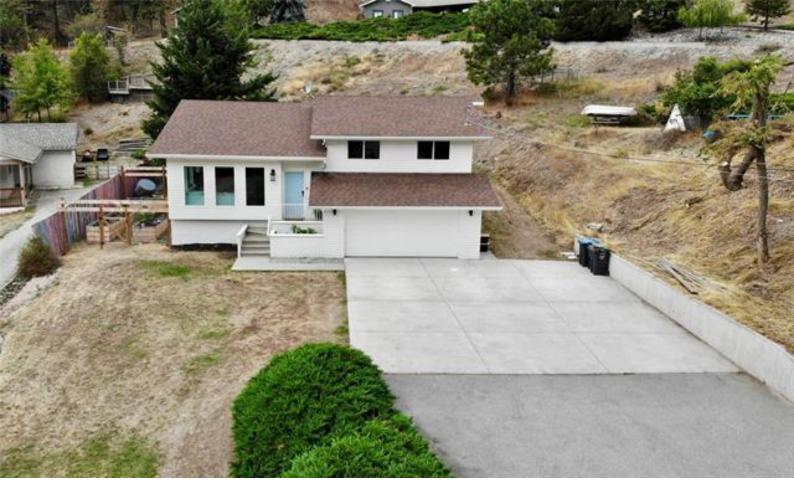

## 462 Clifton Road Kelowna

\$999,000

Welcome to 462 Clifton Rd! This RU6 (two-dwelling) zoned half acre property is located in the desirable Glenmore area, and minutes to all the wonderful amenities of downtown Kelowna, while providing for a more rural and relaxed feeling. With the ability construct a carriage house, and/or the feasibility of stratification/subdivision, this property is an exceptional option for multi generational living and/or investment purposes. This wonderful family home has had NUMEROUS updates over the past few years including renovated bathrooms, a modern kitchen and new appliances, flooring, new windows, exterior repaint, and attic insulation top up to R50 value. Featuring 5 bedrooms, 3 full bathrooms including an ensuite, ample living space, and a HUGE yard for the kids to play, this is a perfect family home and multi generational property. Abundant parking for all your recreational vehicles, boats, RV's, etc.