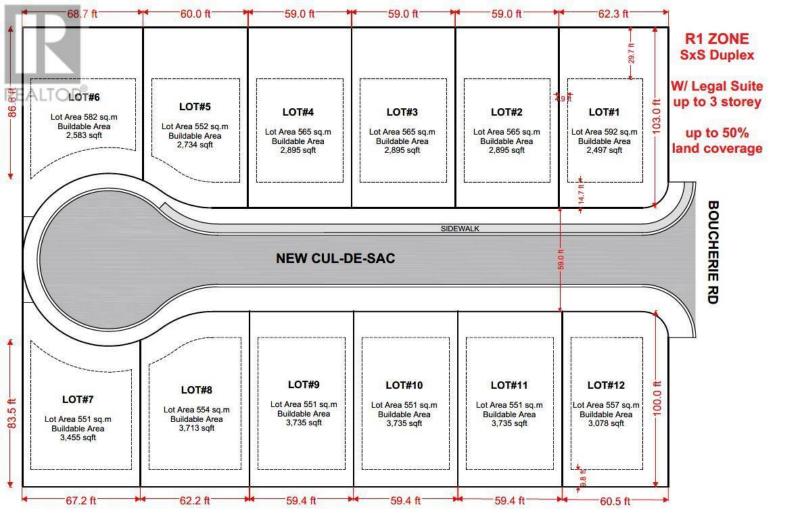

## 1026 Kitson Court West Kelowna British Columbia

The City of West Kelowna has recently approved SxS duplexes with suites on R1 zoned properties also allowing for short-term rentals. Site coverage allowance of up to 50% and building up to 3 stories. Incredible opportunity to construct a S xS duplex or single-family home on these easy buildable lots offering wide frontages. This information is believed to be reliable, but buyers are advised to conduct their own research to ensure zoning compliance and determine the allowable construction on the lots. This remarkable subdivision is located in the heart of Lakeview Heights, near many renowned wineries and wine trails. Just a quick 10-min drive from downtown Kelowna and close proximity to the beach, schools and shopping. No restriction on builders, Flexible building guideline and no time restriction allows you to customize and build at your own pace. GST applicable (id:6769)