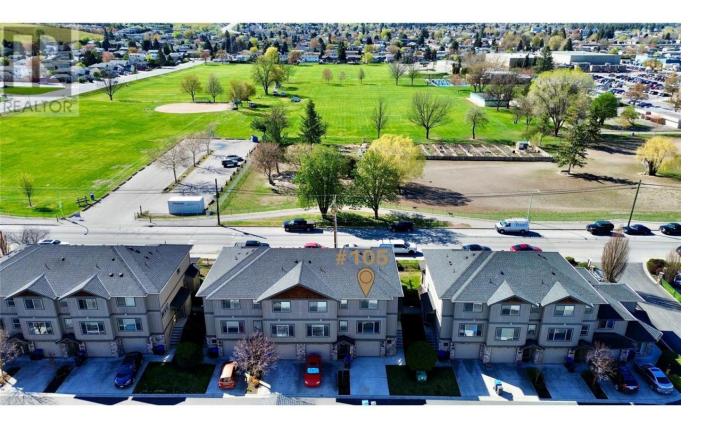

## 440 Hartman Road 105 Kelowna British Columbia

\$5/5,000

Welcome to Capstone Lane! This stunning 2 bed, 2.5 bath townhouse backs onto Rutland Sports Fields, Dog Park and Community Garden. Open concept living on the main, with generous sized kitchen including island, flows out to the covered patio with space for your BBQ and patio furniture. Upstairs you will find two primary bedroom retreats, each with their own 3 piece ensuites, linen closet and laundry. The double car tandem garage plus driveway parking provides for all your parking needs. Also within walking distance is the YMCA, Rutland Activity Centre, Kelowna BMX club, Rutland Senior Secondary, and all your shopping needs are mere minutes away. Capstone Lane features a playground for the kiddos, and strata restrictions provide for one dog or one cat OR two dogs OR two cats. (id:6769)