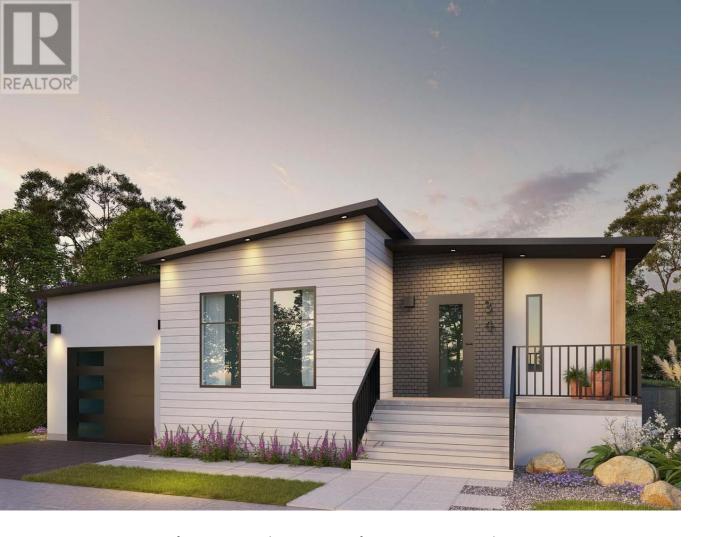

## 8900 Jim Bailey Road 121 Kelowna British Columbia

\$470,600

Welcome to Deer Meadows. Your new neighbourhood is conveniently located just steps away from the Rail Trial where you are connected to Wood lake and the blue waters of Kakamalka lake with trail access spanning from Vernon to Kelowna. Deer Meadows is a quick 10 minute commute from the Airport and UBCO's Campus. Rentals and pets are allowed. This Monarch home is built by Woodland Crafted Homes and features a modern layout. With a unique exterior, the 3 bedroom, 2 bathroom home design is created for those that want it all. Entering to the open-concept Kitchen, you walk through a bright front patio and are met with the highly coveted seamless living/dining space. Guest room and spacious Master Bedroom at the back of the house means optimized space distribution. The secluded and fenced backyard to ensure homeowners get every bit of sunshine that the Okanagan has to offer. Comes with a garage. SHORT TERM RENTALS PERMITTED. SHOW HOME NOW OPEN. Schedule your appointment today! (id:6769)