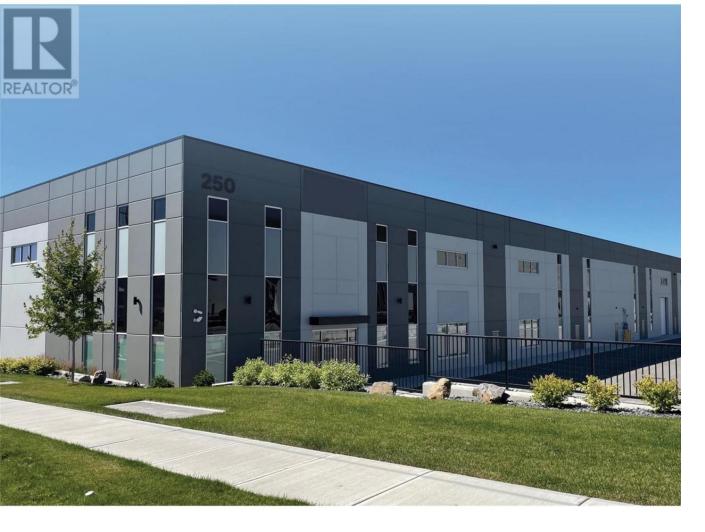

## 250 Beaver Lake Road Kelowna British Columbia

Ş

Opportunity to sub-lease up to 30,710 SF. This property features +/- 28-foot clear ceiling height, 347/600V 3-phase power, a free-standing building designed to accommodate 53' semi-trucks and trailers, LED-lighting with occupancy motion sensors, 9 dock & 4-grade loading doors, Generous staff & visitor parking, HVAC with economizers & ceiling fans. The building is zoned for I2 - general industrial use, with direct access to Highway 97. Demising options are available from 10,000 SF up to 30,710 SF with immediate availability and a sub-lease term up to November 30, 2031. Please contact the listing agents for sub-lease rates. (id:6769)