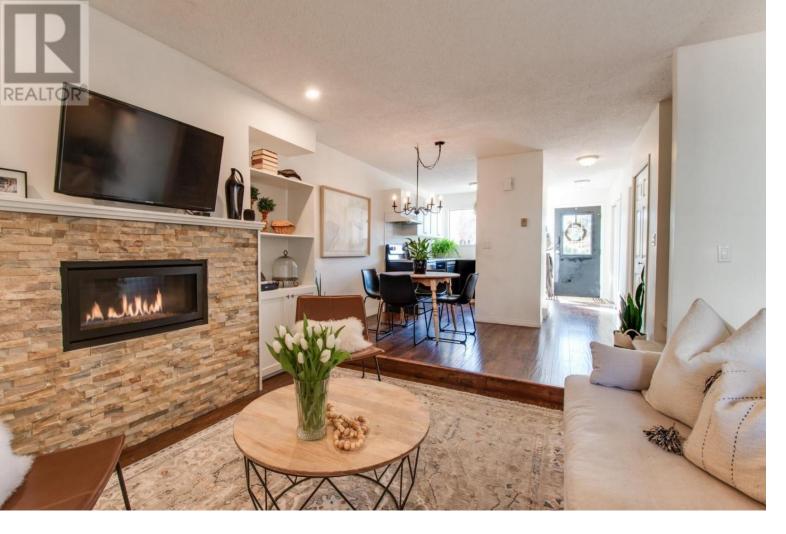

## 5300 25 Avenue 31 Vernon British Columbia

\$419,000

Incredible updated townhome in this sought after Okanagan Landing neighbourhood. This home has been well taken care of with upgrades throughout. Must see kitchen, beautiful centerpiece fireplace in large living area plus main floor laundry with extra storage. Insulated crawl space for storage, two parking spaces right at the front door and a good sized covered deck off the living room for outdoor dining and relaxing. Large master features a covered patio area for relaxing and enjoying a coffee or wine. Two other bedrooms and full bathroom upstairs as well. Great location, across from Landing plaza with all the amenities and dining choices you need also extremely close to Ellison Elementary and Fulton High School. Must see to truly appreciate it! (id:6769)