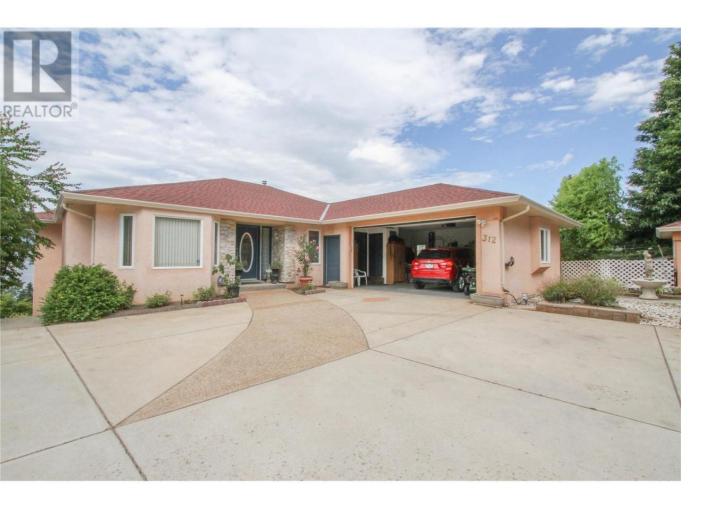

## 312 Uplands Drive Kelowna British Columbia \$1,225,000

BREATHTAKING LAKEVIEWS throughout this 3400SF Upper Mission Walkout Rancher off Lakeshore Road and Uplands Drive. Huge upper deck and lower patio offer indoor/outdoor Okanagan lifestyle living at it's finest. Spacious home easily accommodates 2 families with 3 bedrooms up and huge space downstairs with summer kitchen. Plus 1 bedroom legal suite with huge lakeview. Stairway access to garage from lower level. Tons of opportunity and potential. Central location close to schools, wineries, beaches, parks and shopping. Nicely landscaped yard with fruit trees and parking. RV parking pad on Lakeshore side belongs to property. (id:6769)