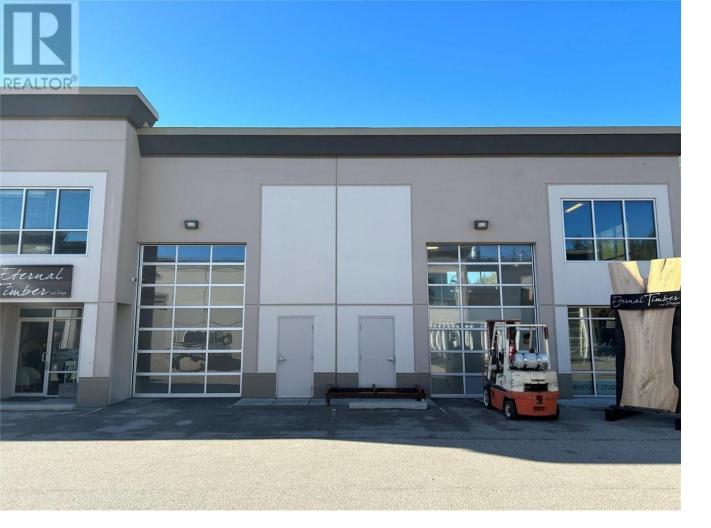

## 1580 Innovation Drive 5 & 6 Kelowna British Columbia

\$16

Introducing units 5 & 6 at 1580 Innovation Drive, ideally situated in the heart of Kelowna's Airport Business Park. This exceptional mixed-use industrial space, now available for immediate lease, offers 1,793 SF plus 437 SF of mezzanine space in unit 5 and 1,865 SF plus 570 SF of mezzanine space in unit 6 with the option to combine units for a total of 4,665 SF. These combined units seamlessly transition from a renovated front-end reception area to an extended warehouse, providing a flexible environment for diverse business needs. With a generous 22 FT clear ceiling height, 1 glass grade-level loading door per unit, a two-piece bathroom, and office space in the back, it's an ideal space for a variety of applications. (id:6769) Listing Presented By: