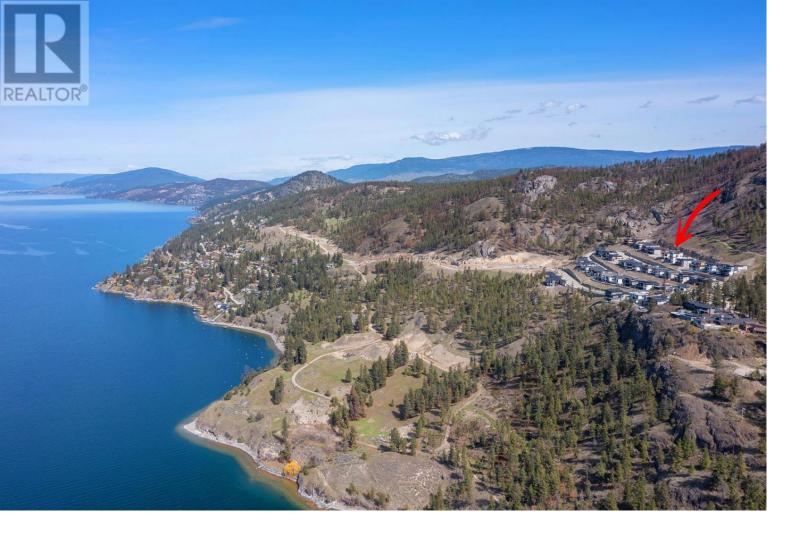

## 573 Clifton Court Kelowna British Columbia

\$699.900

Panoramic lake views from this PRIME building lot in North Clifton Estates! This coveted 44 lot phase is long sold out and almost completely built-out with stunning high-end homes. This is a rare opportunity to purchase a resale lot and one of the very best lots in the development. Located at the top of the development, with only parkland above and incredible lake and valley views below. This lot lends itself to a walk-out rancher OR a 2 storey plus walkout basement design...only this upper road can accommodate 2 storey (3 level) homes as there are no houses above to obstruct views. This is NOT a select builder development, however builders need to be approved by the developer and design guidelines are in place to ensure homes are built to a high quality standard. (id:6769)