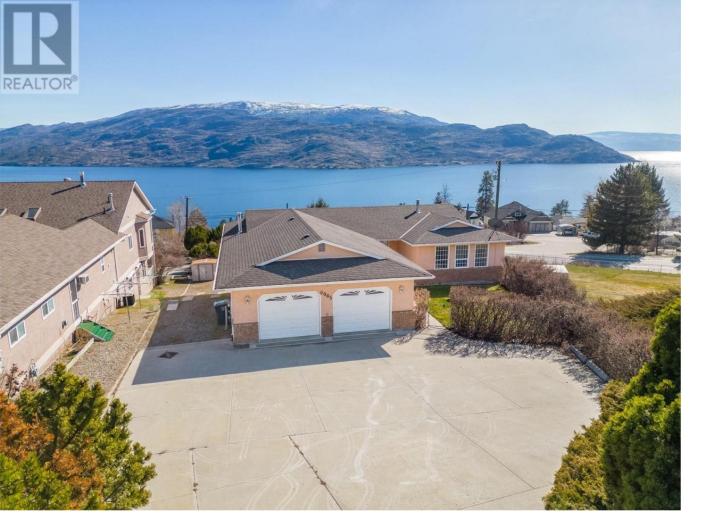

## 6085 Beatrice Road Peachland British Columbia

\$1,049,900

Panoramic lake views from this 4 bed, 3 bath Rancher with suited basement home! Many great features, starting with the .40 acre property. The mature and fully landscaped lot has 8 zone irrigation and offers so much driveway space for vehicles plus it even has RV parking! On the subject of vehicles, this home has an oversized attached garage which is over 930sqft in size! The garage has a natural gas heater and mechanic pit for the car enthusiast. Main floor has 2 bedrooms, the primary bedroom has an ensuite and both lead to the open concept main living space. Modern laminate floors and a bright sun exposure create an inviting atmosphere on both levels of the home. French doors take you to the patio and you will spend hours taking in the panoramic lake views. Kitchen is the original oak hardwood accented with a modern countertop and new appliances. Oversized main floor laundry could be modified to add to the kitchen space if one desired. Down is a 2 bed suite, separate full laundry room and a massive rec room. Would be an ideal in-law suite with no steps and has direct access to the back yard and private patio. Incredibly well maintained and is ready for immediate occupancy, it has a 9 year old roof, 5 year old furnace and a 2 year old hot water tank. Very unique home and packed with features that are hard to find in this price range. Check out the virtual tour in the media tab! (id:6769)