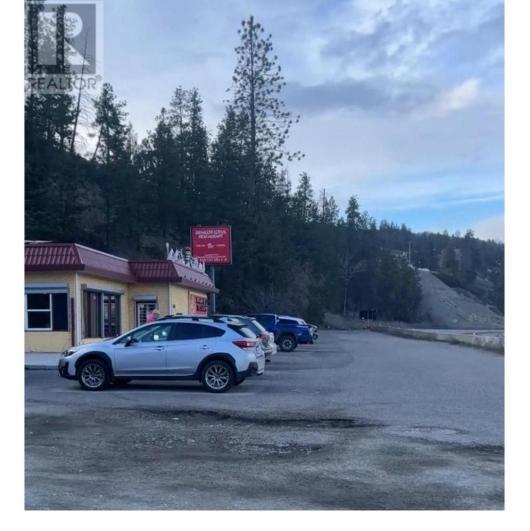

## 6575 BC-97 Highway Peachland British Columbia

\$2,100,000

Located in one the most beautiful location in BC this waterfront restaurant business with property included is situated on highway 97 near Peachland, Summerland and Penticton. Known to many as the Lotus Dragon serving Chinese cuisine this business is making very good income and only open in the evenings for 4 hrs. Lots of opportunity to increase sales by opening longer hours. The restaurant is outfitted with a liquor license and commercial kitchen. Continue as is or bring your new concept to this waterfront location. Also opportunity for future development. Do not approach staff. Contact listing agent for details. (id:6769)