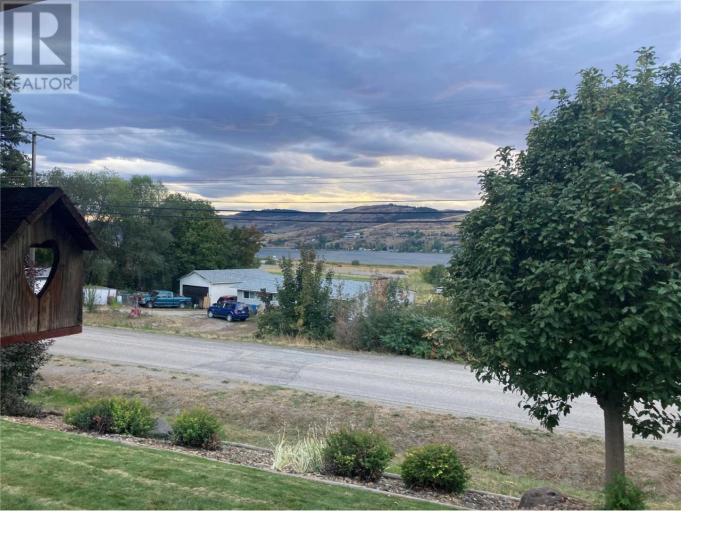

## 7611 PLEASANT VALLEY Road Vernon British Columbia

\$499,900

JUST NORTH OF VERNON ON PLEASANT VALLEY ROAD NEAR ELMWOOD, WITH GREAT WESTERN VIEWS OF SWAN LAKE. TONS OF PARKING ON THIS PRIVATE LOT THAT YOU OWN! YOUR OWN PRIVATE SHED/WORKSHOP WITH HIP ROOF SO LOTS OF ROOM TO WORK. NO PAD RENTALS, AND BEAUTIFUL 1996 MODULINE 24X46 DOUBLE WIDE FULLY SET UP WITH REAR PORCH PLUS OVERSIZED FRONT COVERED DECK IS 12 X 20. HURRY ON THIS ONE, IT WON'T LAST. MANY UPDATES, INCLUDING NEWER ROOF, WATER HEATER, HIGH EFFICIENCY FURNACE & AIR CONDITIONER, AMAZING TILED WALK IN CUSTOM ENSUITE SHOWER, (ONE OF A KIND!) HUGE PAVED DRIVEWAY, LOTS OF ROOM FOR A CARPORT, OR ASK DISTRICT ABOUT BUILDING A GARAGE? (id:6769)