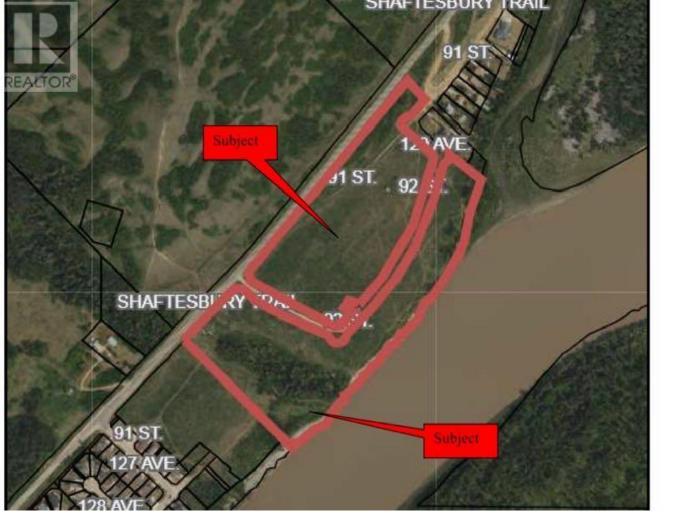

## 0 40 Peace River Alberta \$415,000

Just reduced by 50% This piece of land at the southend of the Rosedale subdivision is read for Development. There is already a marked street The Time is Now 33 +/- acres located along the Shaftsbury Trail. Build your dream home along the Mighty Peace River or be the developer of a new subdivision within the Town of Peace River. This choice is yours and the time is NOW THE PRICE HAS NEVER BEEN LOWER Call Today! (id:6769)