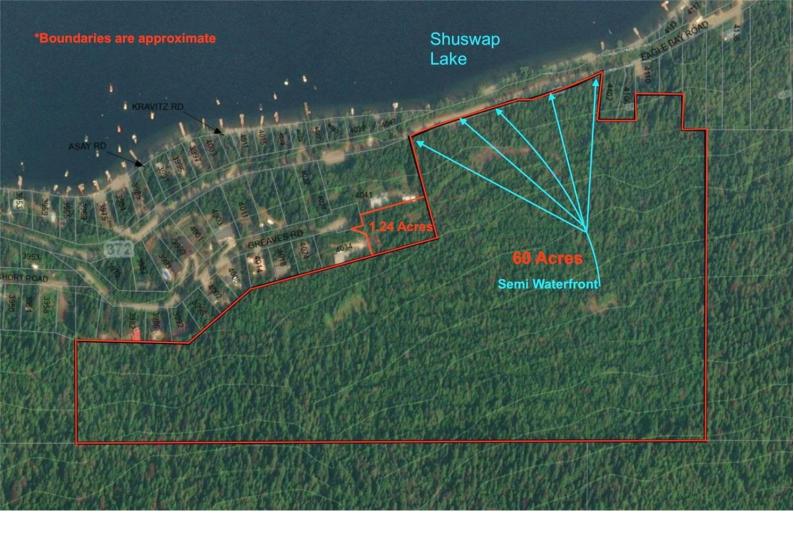

## O Eagle Bay and Greaves Road Eagle Bay British Columbia

\$749,900

SEMI WATERFRONT / LAKEVIEW / RECREATIONAL GETAWAY with Two Titles.. (60 acres and 1.24 acres) Build your dream home or explore all the possibilities as there are not many larger parcels like this out there that offer these views along with the future potential. The 60 acre semi waterfront parcel is zoned Large Holdings - minimum 20 acres,(3 possible lots?) it also has FR1, Foreshore Residential zoning and is directly across from the lake in Eagle Bay. The 1.24 acre parcel is located on Greaves Road, and has a flat access onto the larger parcel. Take this opportunity to own your own piece of paradise and private retreat with over 700 ft of semi lakeshore, it would make an ideal family purchase. All Information Deemed Reliable but cannot be guaranteed and buyer should verify any information of importance. (id:6769)