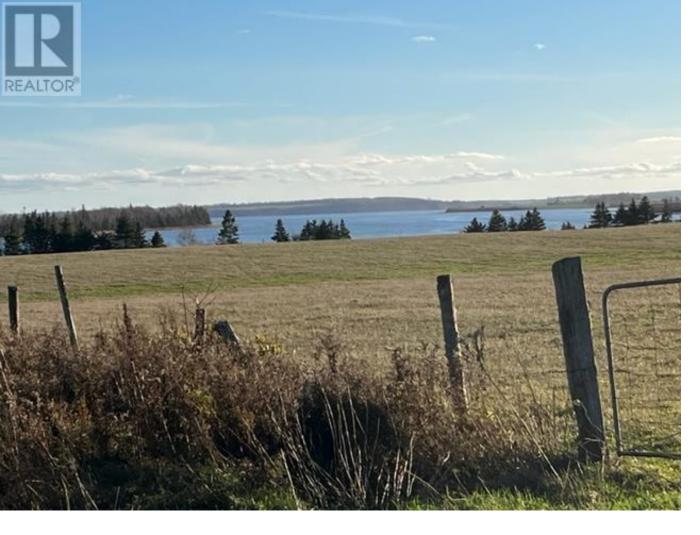

## Road Vernon Bridge Prince Edward Island

\$1,250,000

Stunning 73 acre parcel of prime 'Charlottetown' soil located 15 minutes from the Hillsborough Bridge. Perfect for Farm or Development. Over 1 Kilometer of waterfront. Nicely sloping to the water. Includes 15,000 sq. ft storage barn. (id:6769)