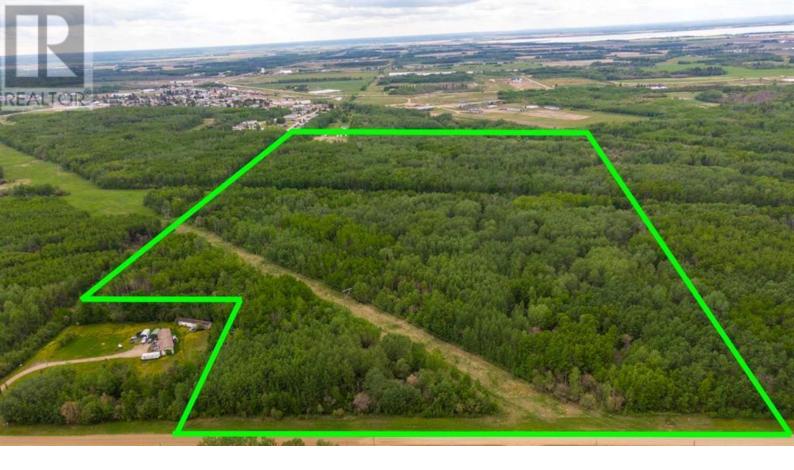

## O Range Road 192 Rural Athabasca County Alberta

\$169,900

Discover the perfect blend of nature's beauty and modern convenience with this 76-acre parcel of land bordering the charming Village of Boyle. Nestled close to Skeleton and Hope Lakes, this mostly treed property offers a tranquil retreat while providing easy access to outdoor recreation. Imagine building your dream home surrounded by lush forests, or perhaps setting up an RV for those spontaneous getaways. For those seeking space away from the city, a cozy recreational cabin could be the perfect escape. This versatile land offers endless possibilities, whether you're looking to create a permanent residence or a weekend sanctuary. With Fort McMurray only 2.5 hours to the north and Edmonton a mere 2 hours south, you can have the best of both worlds - a peaceful haven away from the hustle and bustle, yet close enough to major urban centers. Embrace the opportunity to own a piece of paradise in this great location. (id:6769)