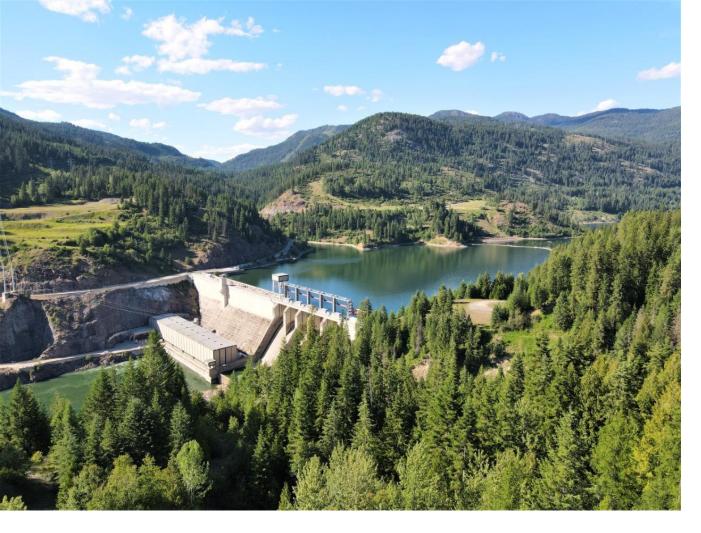

## 00 SEVEN MILE DAM ROAD Fruitvale British Columbia

\$5,995,000

Private Wilderness Waterfront Land Portfolio south of Fruitvale, BC. Massive 3,346.61 acre property spanning 13.7 kms along the Pend D'Orielle River. Gated private access across Hydro Dam provides exclusive access only to property owners to approx. 12,538 acres of BC back country. Approx 30,000 3/m timber plus 2nd growth at various stages. Trophy Elk, Whitetail, mule deer, bears, moose & wild turkey's. Additional year round creeks. An incredible investment. Potential buyers must meet qualification requirement prior to viewing. (id:6769)