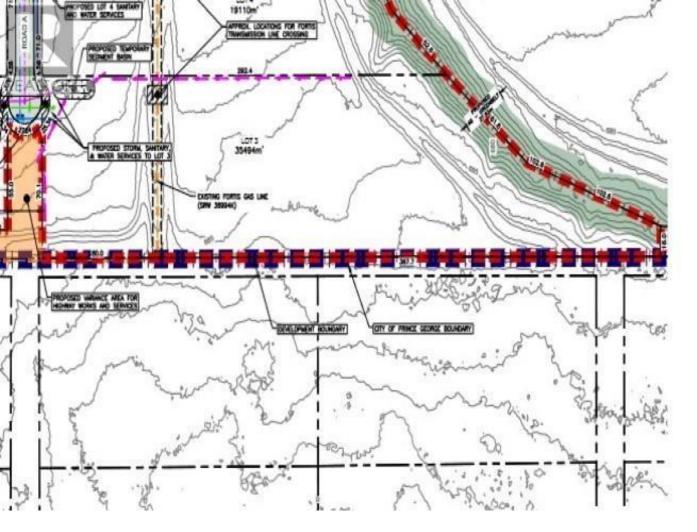

## 000 BOUNDARY Road Prince George British Columbia

\$1,299,900

This large industrial lot fronts Boundary Rd with over 290 meters of highway frontage. This lot has a net usable area of 4.48 acres. Located on flat cleared land ideally located for a trucking company or heavy equipment operator. Land is priced below the average land value to incentivize development in the area. Developer will consider build to lease options as well. This lot has a Fortis ROW crossing the property. (id:6769)