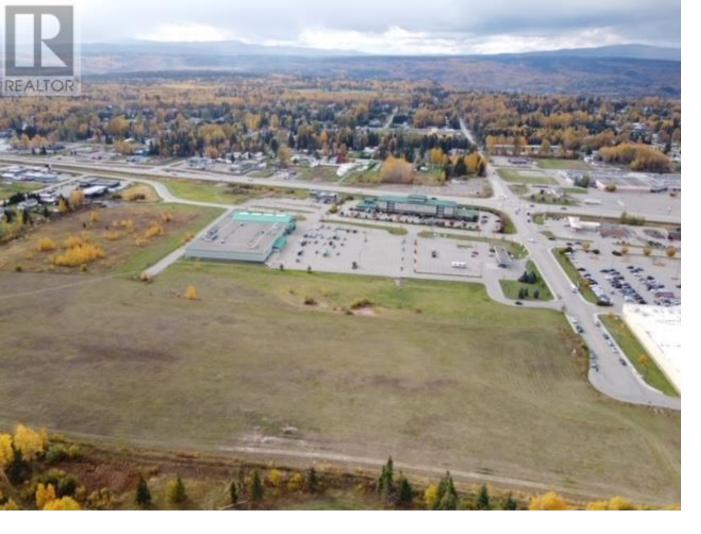

## 000 CHEW Road Quesnel British Columbia

\$1,300,000

INVESTMENT OPPORTUNITY! Located beside Extra Foods and Walmart and easily accessible from Hwy 97! Zoned C-4 Highway Commercial, the allowable principal uses for this property are numerous. Animal clinics, retail stores, restaurants, hotels, automotive sales/service, office space, and gas stations to list a few! The 12.25 acre parcel is level and fully developable. Quesnel is a progressive city, located in Central British Columbia, that has just undergone a successful re-branding initiative which focuses on the outdoors: world-class fishing, hunting, hiking, winter & Summer sports. This direct area is almost fully developed and this is your opportunity to get one of the last options available. \* PREC - Personal Real Estate Corporation (id:6769)