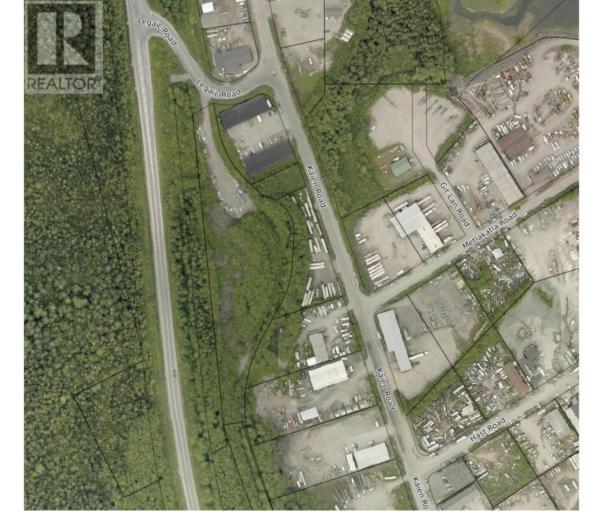

## 000 KAIEN Road Prince Rupert British Columbia

\$1,100,000

Ideally located at the entrance to Prince Ruperts Industrial Park, just minutes from Ridley Island Terminal, with exceptional access to Highway 16 this rock quarry is situated to service Prince, Rupert, Port Edward and the Waterfront. Exceptional working rock beats down easily to make quality aggregate. Don't hesitate to enquire! \* PREC - Personal Real Estate Corporation (id:6769)