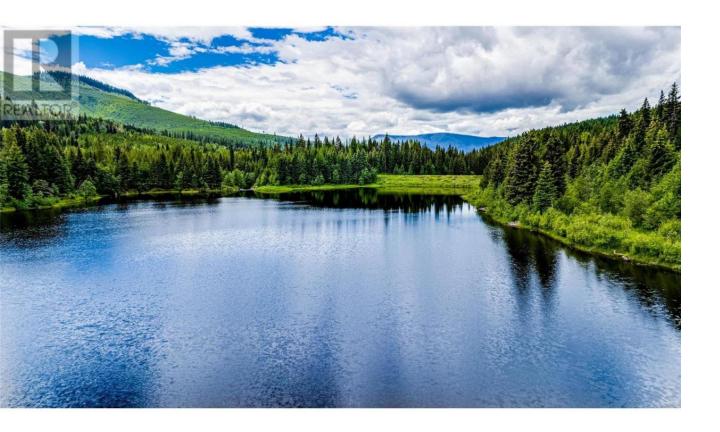

## 0000 China Valley Road Falkland British Columbia

\$1,495,000

China Valley Ranch 226.34 acres in total between 4 separate titles all being sold as a package. The 4 parcels are the only parcels with access to this private Lake. 3 titles have road access. China Valley is a beautiful private valley running east west creating great sun exposure year round. Close proximity to the Okanagan/Shuswap just 20 minutes from Falkland, 30 mins to chase and 1 hour to Kamloops and 1.5 hours to Kelowna International Airport. China Valley lake is a 13 acre. The lake is creek fed from Charcoal creek which enters from the East and then leaves through the spillway to the west. Over a mile of the creek flows through the property. Almost entirely perimeter & cross fenced. The property has been used for cattle pasture for decades with cattle exhibiting tremendous gains on pasture with an abundance of feed and water. It has easily supported 70 yearlings over grazing season historically. 80+ acres of cleared ground, 12 acres were used for hay production in 2022. There is a old 500m airstrip that would need to have some work done before it was used. Borders crown land on 3 sides. The camp site has 2 wall tents a fire pit area, outhouse and dock. All with treed privacy from the road. There are small stands of timber in several areas of the property. Corrals, loading chute & a 24'x40' Livestock building are at the road. Call the listing agent for more detailed info (id:6769)