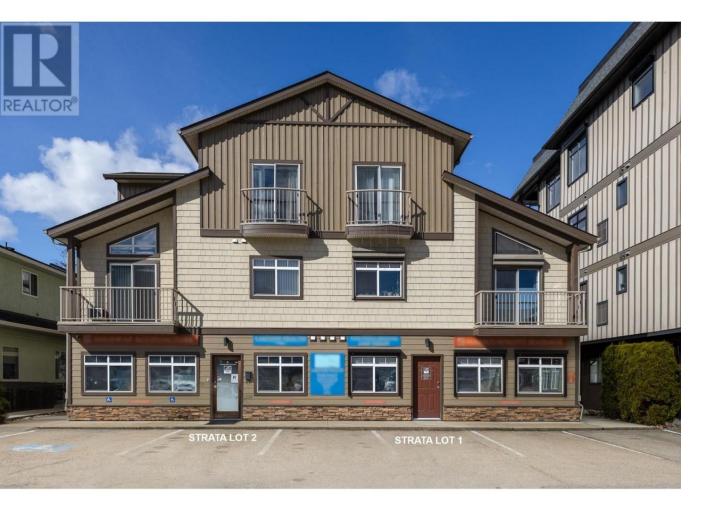

## 140 Harbourfront Drive 1 Salmon Arm British Columbia

\$449,000

Prime Commercial Strata Unit in Salmon Arm - Waterfront Proximity & Ample Parking! Seize this incredible opportunity to own a versatile commercial strata unit in the heart of Salmon Arm! Located just steps from the waterfront, this property offers high visibility, easy accessibility, and ample on-site parking. Currently operating as a healthcare clinic, this space is well-suited for a variety of professional, retail, or service-based businesses. Featuring a bright, well-maintained interior, this unit provides a welcoming atmosphere for clients and customers alike. Originally designed as two separate live/work studios that could be purchased together or independently the space offers flexibility for all types of business needs. Whether you're an investor or a business owner looking for the perfect location, this prime spot offers strong growth potential in one of BC's most scenic and vibrant communities. (id:6769)