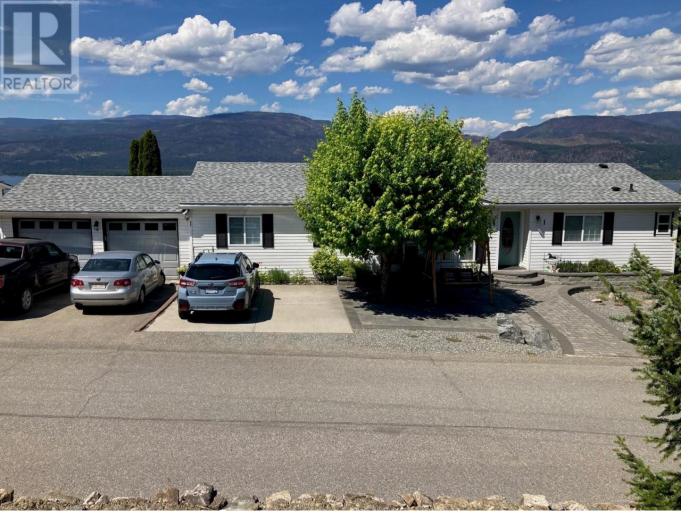

## 1510 Trans Canada Highway 1 Sorrento British Columbia

\$385,000

Rare find! This well kept manufactured home not only has a double attached garage but also space to park 4 cars in front. Stamped concrete and brick path to front door give this unit lovely street appeal and keeps the yard maintenance to a minimum. You get a beautiful Shuswap lake view any of the main living areas inside the 1500 sq/ft 3 bedroom, 2 full bath home that stays comfortably cool in the summer thanks to central air. The lake side of the home backs on to a large green space that is the septic field for the park. In the back yard you'll find the ultra private covered deck, a raised planter and storage shed that are surrounded by zero maintenance toppings, no lawn to mow here! If you want to use the garage for crafting or woodworking you will love the added bonus of the extra full size garage door that opens on the lake side, great for extra air flow and added natural light. (id:6769)