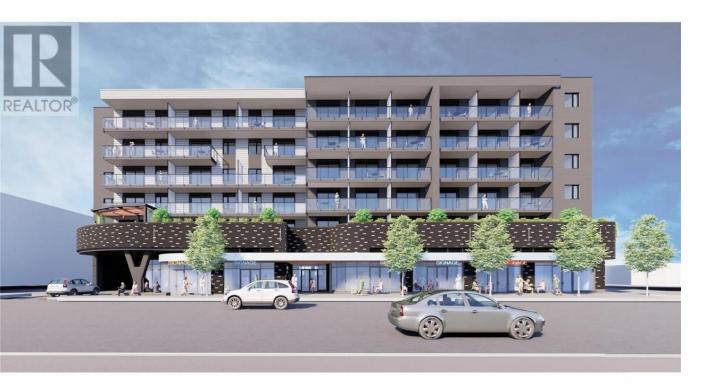

## 169 Rutland Road 1 Kelowna British Columbia

\$37

Central in Rutland is a six-storey mixed-use development featuring 114 residential rental units and six retail CRUs, ranging from 823 to 1,880 sq. ft. CRU 1 offers 1,273 sq. ft and can be combined with CRU 2 for a total of 2,096 sq. ft. Each unit includes 200-amp, three-phase power service and approximately 14-foot ceilings. The property features a shared commercial loading bay and offers great signage opportunities. Ideally located off Highway 33 in a high-traffic area, perfect for cafes, restaurants, and retail services. Demising options are available. Estimated occupancy is Q3 2025. (id:6769)