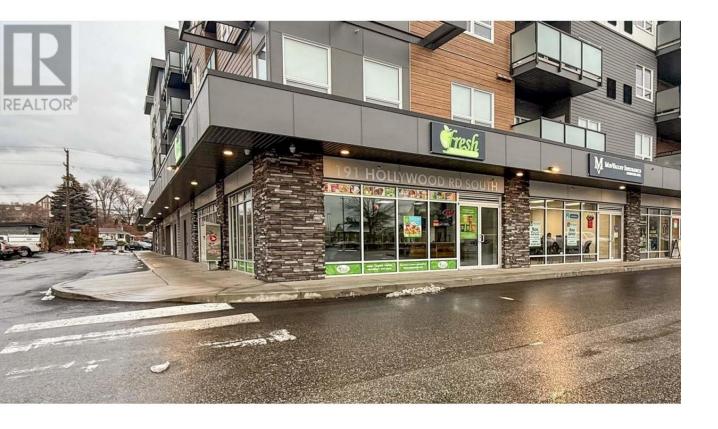

## 191 Hollywood Road 1 Kelowna British Columbia

\$34

High profile, commercial end-cap totalling +/- 1,385 SF at SoHo Kelowna. Newer commercial unit fronting Hollywood Road S. Large open floor plan ideal for retail/office uses. This is a prime corner unit in the complex with large floor to ceiling windows and glass doors that provide maximum visibility into the unit by both pedestrian and vehicle traffic. Convenient customer parking available in front of the unit and to the north side of the building. Located in a well-established commercial area in the Rutland Urban Centre, just south of the signalized intersection of Highway 33 and Hollywood Rd. Now available. (id:6769)