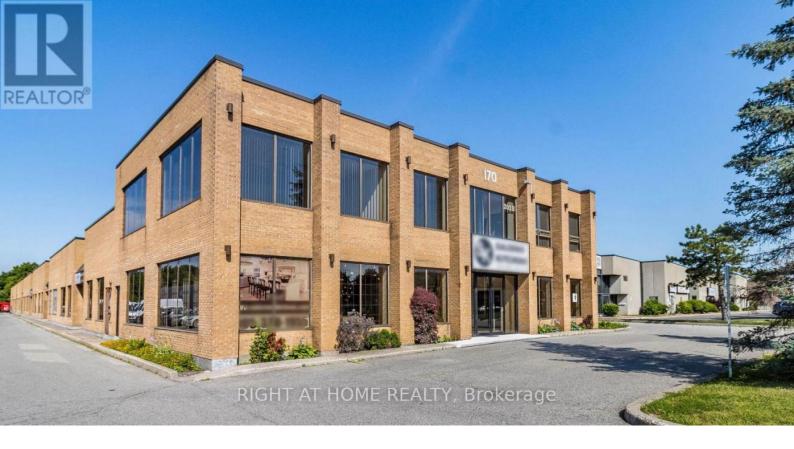

## 170 West Beaver Creek Road 1-2 Richmond Hill Beaver Creek Business Park Ontario

\$3,480,000

Opportunity awaits at a prime location, an excellent space for a retail showroom or wholesaler with great exposure from the road and easy access to 404, HWY 7 and 407. Full of natural light from the large windows facing south , east & north. These are two separate units (with separate deeds. Unit 1- 2224 SF, Unit 2- 2200 Plus 376 SF of mezzanine) that have been connected with two large openings to pass between units. Can easily be converted back into separate units, or further divided into smaller businesses or offices, with many doors to enter from. Custom designed mezzanine with spiral staircase and glass railings overlook the showroom. 4 offices, 2 of which include the custom desks/counters. Working staff kitchen with SS fridge, B/I microwave, sink & DW. Newer his & hers washrooms with Toto wall-hung toilets. Lots of customized lighting solutions and fixtures throughout. Clean warehouse space with epoxy floor, large SS utility sink, and 2 large workstations. Should anyone like to establish or continue with a "Kitchen and Bathroom" showroom, this location is already set up for it. (id:6769)