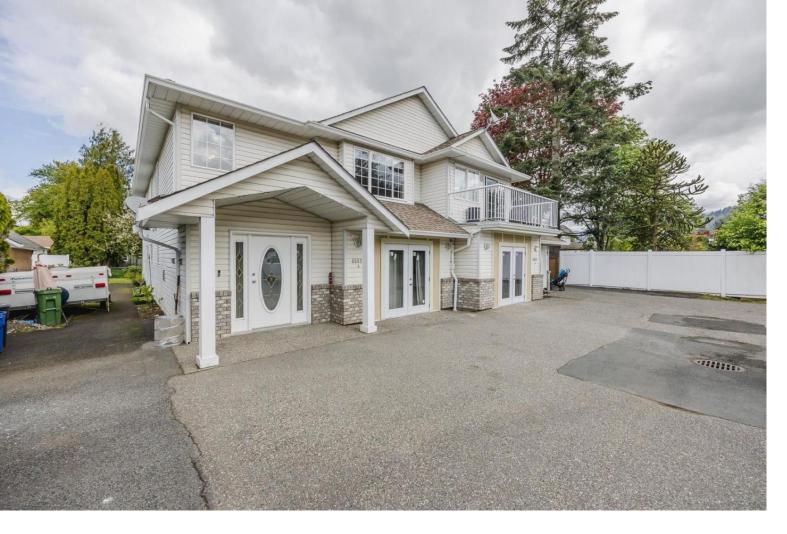

## 45821 THOMAS Road 1 & 2 Chilliwack British Columbia

\$2,000,000

FULL DUPLEX - Located near the new Base 10 development & the desirable Garrison Crossing. Located in a desirable neighborhood, this well-appointed legal duplex boasts exceptional curb appeal on a large .27 acre lot in the heart of Sardis. Inside, each unit features spacious living areas, and plenty of natural light. The open concept floor plan seamlessly blends the living, dining, and kitchen areas, creating a cohesive space that is perfect for entertaining guests. Safe place to park your investment money. \* PREC - Personal Real Estate Corporation (id:6769)