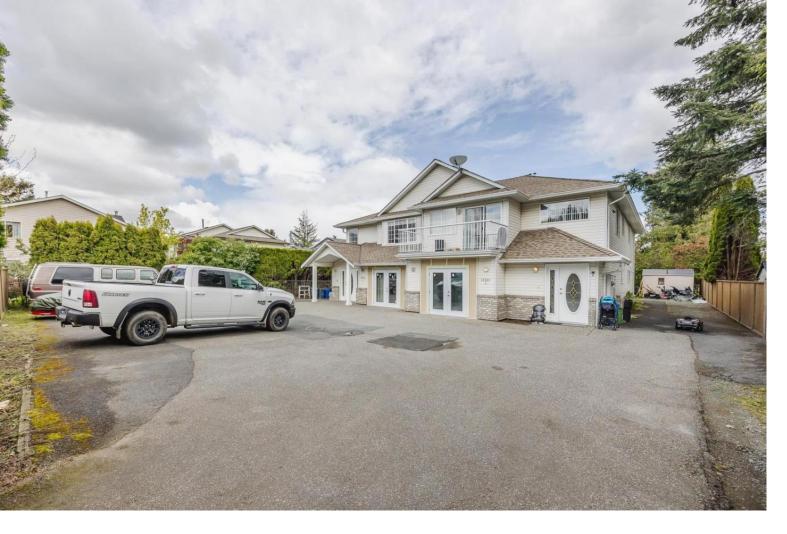

## 45821 THOMAS Road 1 & 2 Chilliwack British Columbia

\$1,950,000

FULL DUPLEX - Located near the new Base 10 development & the desirable Garrison Crossing. Located in a desirable neighborhood, this well-appointed legal duplex boasts exceptional curb appeal on a large .27 acre lot in the heart of Sardis. Inside, each unit features spacious living areas, and plenty of natural light. The open concept floor plan seamlessly blends the living, dining, and kitchen areas, creating a cohesive space that is perfect for entertaining guests. Safe place to park your investment money. \* PREC - Personal Real Estate Corporation (id:6769)