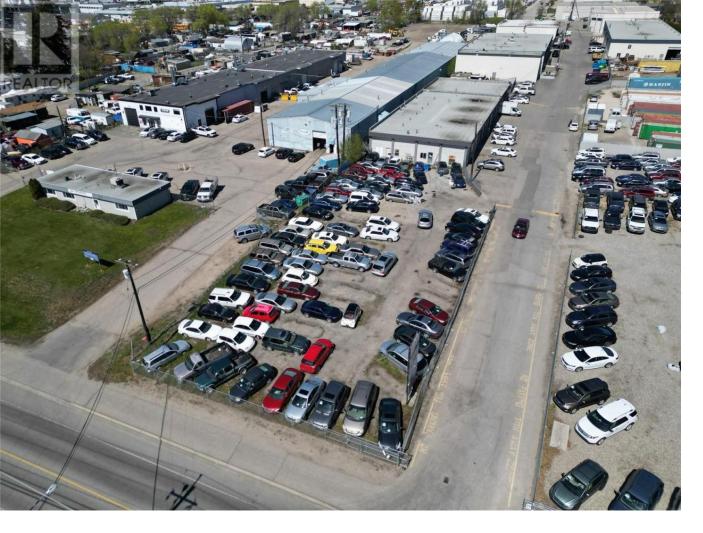

## 880 Leathead Road 1 & 2 Kelowna British Columbia

\$18

Amazing opportunity to lease a high exposure warehouse with large storage yard located on Leathead Road. Approximately 3,532 sqft, the warehouse is currently in a shell condition and is ready to be built out to suit your business. The fenced yard area fronting the unit on Leathead Rd is approx. 16,768 sqft. Owner to provide build out incentives to qualified tenants. (id:6769)